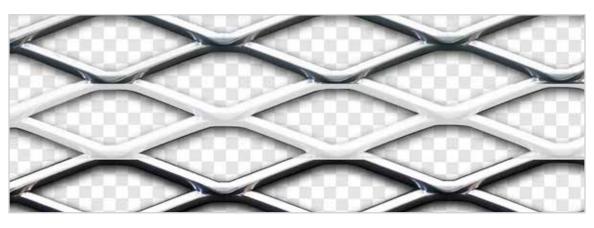

## **SQUARELINE Ultra**

Chrome Metal

White Metal

**Black Metal** 

All expanded metal mesh panels are produced having 70 percent open areas. Optional, WHITELINE acoustic backer panels have smooth white fleece on one panel face and black fleece on the other side. Custom water-based acoustic coatings and printing are available to complement or contrast with expanded metal mesh.