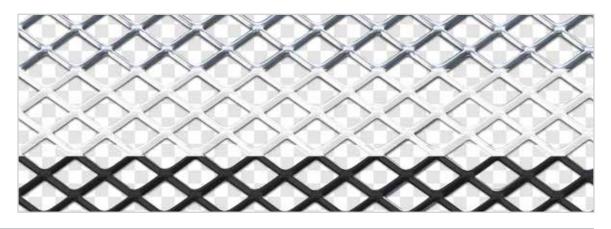

## SQUARELINE® Metal Ceiling Tiles

Pattern Information

## SQUARELINE® Standard

Chrome Metal

White Metal

Black Metal



## **SQUARELINE Medium**

Chrome Metal

White Metal

Black Metal



## **SQUARELINE Ultra**

Chrome Metal

White Metal

**Black Metal** 



All expanded metal mesh panels are produced having 70 percent open areas. Optional, WHITELINE acoustic backer panels have smooth white fleece on one panel face and black fleece on the other side. Custom water-based acoustic coatings and printing are available to complement or contrast with expanded metal mesh.

Colors do not necessarily reflect the actual color of the product. Contact pinta acoustic for product samples.