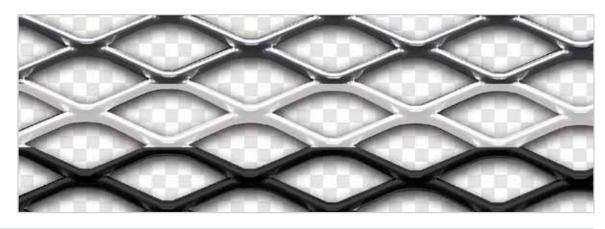

## SQUARELINE® Metal Ceiling Tiles

Pattern Information

## SQUARELINE® Standard

Chrome Metal

White Metal

Black Metal



## **SQUARELINE Medium**

Chrome Metal

White Metal

Black Metal



## **SQUARELINE Ultra**

Chrome Metal

White Metal

**Black Metal** 



All expanded metal mesh panels are produced having 70 percent open areas. Optional, WHITELINE acoustic backer panels have smooth white fleece on one panel face and black fleece on the other side. Custom water-based acoustic coatings and printing are available to complement or contrast with expanded metal mesh.

Colors do not necessarily reflect the actual color of the product. Contact pinta acoustic for product samples.